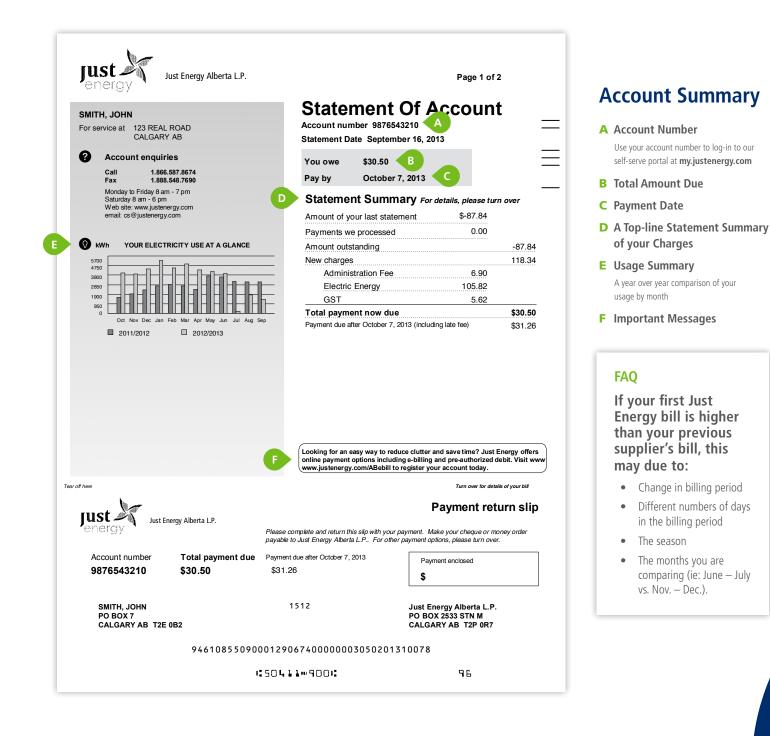

## Your Just Energy Bill

| Statement Of Account<br>Statement Date September 16, 2013                                                                                                                                                                                                                                             |                                                                                                                              |                                                                                                                                                                                                           | Page 2 of 2         |
|-------------------------------------------------------------------------------------------------------------------------------------------------------------------------------------------------------------------------------------------------------------------------------------------------------|------------------------------------------------------------------------------------------------------------------------------|-----------------------------------------------------------------------------------------------------------------------------------------------------------------------------------------------------------|---------------------|
| SMITH, JOHN<br>Account number 9876543210<br>For service at 123 REAL ROAD<br>CALGARY AB                                                                                                                                                                                                                |                                                                                                                              |                                                                                                                                                                                                           |                     |
| Payment Details                                                                                                                                                                                                                                                                                       |                                                                                                                              | Subtotal of Electricity Charges                                                                                                                                                                           | \$105.82            |
| Amount of your last statement                                                                                                                                                                                                                                                                         | -87.84                                                                                                                       | GST (reg. 810908897RT0001) at 5% on \$105.82                                                                                                                                                              | 5.28                |
| Amount overdue from your last statement                                                                                                                                                                                                                                                               | -\$87.84                                                                                                                     | Total Electricity Charges                                                                                                                                                                                 | \$111.10            |
| New Charge Details                                                                                                                                                                                                                                                                                    |                                                                                                                              | S TOTAL NEW CHARGES                                                                                                                                                                                       | \$111.10            |
|                                                                                                                                                                                                                                                                                                       |                                                                                                                              |                                                                                                                                                                                                           |                     |
| Site: 0030123456789 Price Protection Program<br>Billing period: Aug 8 to Sep 6, 2013                                                                                                                                                                                                                  | M                                                                                                                            | • For your information                                                                                                                                                                                    |                     |
| Meter Readings by FortisAlberta Inc.<br>Meter: 1234567890                                                                                                                                                                                                                                             | 10 5 10 00                                                                                                                   | <ul> <li>If you are experiencing a power outage, ple<br/>Wires Owner, FortisAlberta at 310-WIRE (9-</li> </ul>                                                                                            |                     |
| Reading on Sep 06, 2013 (Actual)<br>Reading on Aug 08, 2013 (Actual)                                                                                                                                                                                                                                  | 40,542.00<br>39,841.00                                                                                                       | LATE PAYMENT CHARGE                                                                                                                                                                                       |                     |
| Amount of electric energy used                                                                                                                                                                                                                                                                        | 701.00 kWh                                                                                                                   | <ul> <li>We charge a late payment charge of 2.5% on a<br/>outstanding after the due date shown.</li> </ul>                                                                                                | amounts             |
| Retailer Charges<br>Provided by Just Energy Alberta L.P. 1.866.587.8                                                                                                                                                                                                                                  | 674                                                                                                                          | PLEASE ALLOW A MINIMUM OF 15 BUSIN                                                                                                                                                                        | ESS DAYS            |
| Electric Energy Charges:                                                                                                                                                                                                                                                                              |                                                                                                                              |                                                                                                                                                                                                           |                     |
| Aug 08-Sep 06 701.00 kWh at 7.99¢/kWh                                                                                                                                                                                                                                                                 | 56.01                                                                                                                        | PLEASE PROVIDE 45 DAYS NOTICE WHEN<br>NEW ADDRESS.                                                                                                                                                        | MOVING TO A         |
| Subtotal of Retailer Charges                                                                                                                                                                                                                                                                          | \$56.01                                                                                                                      |                                                                                                                                                                                                           |                     |
| Delivery Charges<br>Provided by FortisAlberta Inc. 310.WIRE (9473)<br>Consumption:                                                                                                                                                                                                                    | 701.00 kWh                                                                                                                   | <ul> <li>The customer in account is responsible for all or<br/>service is formally disconnected.</li> </ul>                                                                                               | -                   |
| Distribution Charge                                                                                                                                                                                                                                                                                   | 32.18                                                                                                                        | <ul> <li>Just Energy Alberta L.P. is committed to protect<br/>information. By establishing or maintaining an</li> </ul>                                                                                   |                     |
| Local Access Fee                                                                                                                                                                                                                                                                                      | 0.40                                                                                                                         | consent to collection, use and disclosure of personal information<br>only for the purpose of providing ongoing utility service and<br>support, unless you indicate otherwise to us in writing. Details of |                     |
| Transmission Charge                                                                                                                                                                                                                                                                                   | 15.99                                                                                                                        |                                                                                                                                                                                                           |                     |
|                                                                                                                                                                                                                                                                                                       |                                                                                                                              | Just Energy Alberta L.P.'s privacy policy are av                                                                                                                                                          |                     |
| 2013 Quarterly Transmission Adjustment Rider                                                                                                                                                                                                                                                          | 1.32<br>4.45                                                                                                                 | www.justenergy.com or in printed form by requ                                                                                                                                                             | est.                |
| 2013 Transmission Adjustment Rider                                                                                                                                                                                                                                                                    | -0.61                                                                                                                        |                                                                                                                                                                                                           |                     |
|                                                                                                                                                                                                                                                                                                       |                                                                                                                              |                                                                                                                                                                                                           |                     |
|                                                                                                                                                                                                                                                                                                       | \$49.81                                                                                                                      |                                                                                                                                                                                                           |                     |
| 2013 Transmission Adjustment Rider<br>Balancing Pool Consumer Allocation<br>Subtotal of Delivery Charges                                                                                                                                                                                              | -0.61<br>-3.92<br>\$49.81                                                                                                    | hen antar shaka antara antara sheka antara antara                                                                                                                                                         | alakaka uskalada us |
| Understanding your bill:                                                                                                                                                                                                                                                                              |                                                                                                                              |                                                                                                                                                                                                           | BANK STAMP          |
| <ul> <li>Retailer Charge: Consists of the total Electric Ener<br/>may also include other charges related to service i.</li> <li>Electric Energy and Natural Gas Charges: The cos<br/>costs for billing and customer services.</li> <li>Delvery Charges: Electric Distributor costs of delà</li> </ul> | e. Exit Fees.<br>t of electricity and natural gas of<br>vering electricity and Gas Distri<br>no. operating and maintaining ( | consumed in a billing period, as well as the retail<br>butor costs of delivering natural gas to customers.<br>the distribution system and transmission system.                                            |                     |
| For detailed line item information call 1.866.587.86     For further information on how to understand your I     www.justenergy.com/customerfriendlybillianguage                                                                                                                                      | bill in plain, customer friendly la                                                                                          | anguage, please go to                                                                                                                                                                                     |                     |

## **Payment Details**

**G** Last Statement Details

### **New Charges**

#### H Billing Period

Usage

Amount of electricity consumed at the service address in a billing period

#### J Retailer Charges

Total electricity charges based on usage, including green energy charges (if applicable), as well as any other charges related to service ie: Exit Fees.

#### K Delivery Charges

Electric distributor costs of delivering electricity reliably and safely to customers. These charges are independent to Just Energy and they are directly from your utility and are tied to your actual usage. These costs include meter readings and the costs of building, operating and maintaining the distribution and transmission systems.

L Total Charges